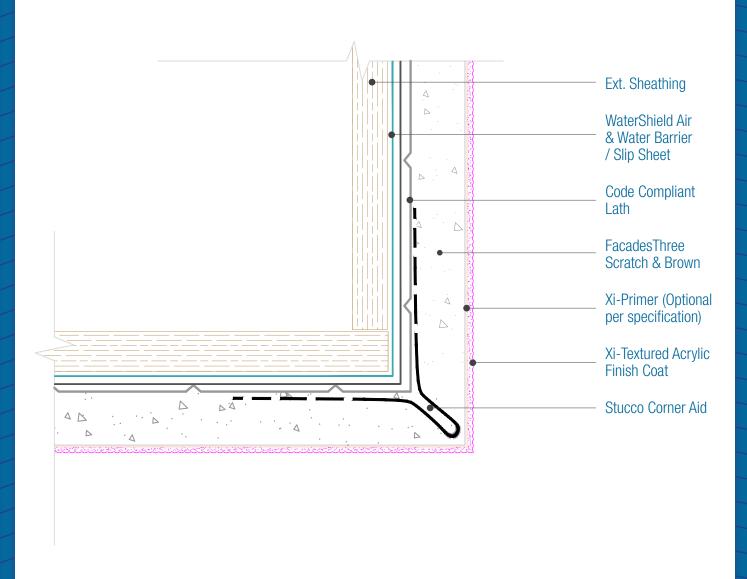

## FacadesThree WaterShield Stucco Assembly Outside Corner

Date, 06-07-2021 | Detail, F3WS.I.5 v1

## NOTES:

- 1. FXI WaterShield transition and accessory products and installation can be found in the project specifications, product datasheets and the WaterShield Details.
- 2. There must be continuous airtightness over the entire building enclosure, where required by code. The actual project detail must show this continuity.
- 3. See Specifications for Corner options